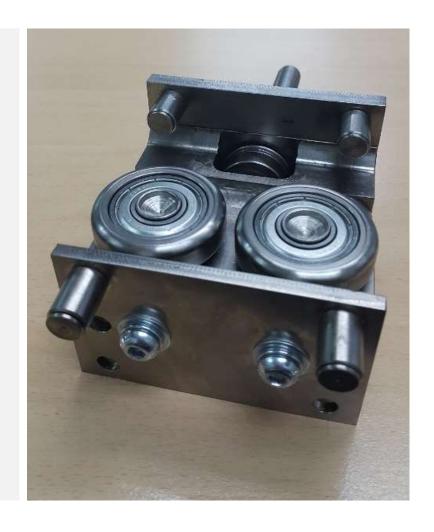

## **Features**

- Track Cold roll construction grade steel with anti-rust coating
- Hanger
  - Cold roll construction grade steel with anti-rust coating
  - Reinforced robust design
  - Easy & quick to install and with minor adjustment nuts
- Roller
  - Uni-directional
  - Robust machined steel body with EN treatment
  - Wheels with roller bearings with thick steel radial rims
  - Sturdy guide rollers
  - Multiple combination guide pins to match layout designs
  - Interchangeable top guide plates with pins
  - Tilt function of roller bolt to guarantee all wheel contact
  - Thrust bearing for easy swiveling of roller through curves
- Junctions
  - SS400 steel sheet with anti rust coating
  - Precision guide plate adapting to layout designs & matching rollers
  - Electrical functions available as option
  - Radius 310mm