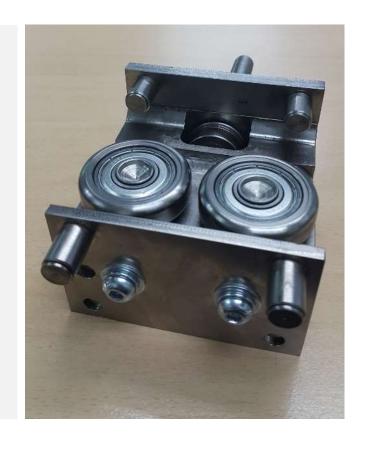

## **Features**

- Track Cold roll construction grade steel with anti-rust coating
- Hanger
  - Cold roll construction grade steel with anti-rust coating
  - Reinforced robust design
  - Easy & quick to install and with minor adjustment nuts
- Roller
  - Uni-directional
  - Robust machined steel body with EN treatment
  - Wheels with roller bearings with thick steel radial rims
  - Sturdy guide rollers
  - Multiple combination guide pins to match layout designs
  - Interchangeable top guide plates with pins
  - Tilt function of roller bolt to guarantee all wheel contact
  - Thrust bearing for easy swiveling of roller through curves
- Junctions
  - SS400 steel sheet with anti rust coating
  - Precision guide plate adapting to layout designs & matching rollers
  - Electrical functions available as option
  - Radius 310mm