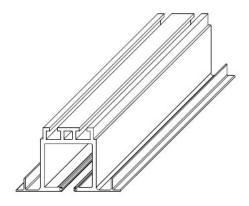

## Specifications of products

- > Maximum loading: 800KGs (per panel of 2 rollers)
- > Maximum height: 4m up to 8m
- > Track Material: Extruded aluminium T5 6063
- > Roller Material: Rust free steel body with 6-wheeled roller bearings
- > Roller Type: Uni-directional, self guiding rollers
- > Key Features:
  - > Installation with direct suspension support
  - Quick and easy buffer/ceiling installation
  - > Integrated track covers including junctions
  - > Smooth movement with 6 wheel rollers
  - > Standard body with interchangeable guiding plates
- > Parking angle: Minimum 15 degrees angle
- > Parking layout: High flexibility & self guiding with the use of mechanical guides in junctions
- > Junctions are colour matched to tracks, no covers required