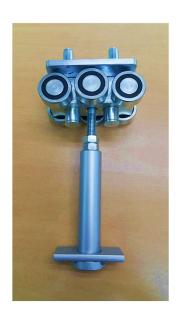

## Specifications of products

- > Maximum loading: 800KGs (per panel of 2 rollers)
- > Maximum height: 4m up to 8m
- > Track Material: Extruded aluminium T5 6063
- > Roller Material: Rust free steel body with 6-wheeled roller bearings
- > Roller Type: Uni-directional, self guiding rollers
- > Key Features:
  - > Installation with direct suspension support
  - Quick and easy buffer/ceiling installation
  - > Integrated track covers including junctions
  - > Smooth movement with 6 wheel rollers
  - > Standard body with interchangeable guiding plates
- > Parking angle: Minimum 15 degrees angle
- > Parking layout: High flexibility & self guiding with the use of mechanical guides in junctions
- > Junctions are colour matched to tracks, no covers required