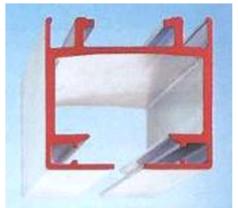

Size 81.7mm height x 98.5mm width

Min. clear height 200mm (bottom of track to bottom of true ceiling)

Min. clear width 200mm