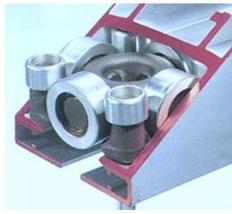

## Specifications of products

**DORMAHÜPPE** 

Maximum loading: Standard 400KGs (per panel or 2 rollers)

Reinforced 500KGs (per panel of 2 rollers)

Maximum height: 4m, 5m (reinforced, layout dependent)

> Track material: Extruded aluminium T6 6061

Roller type: multi-directional

Roller material: Alloy cast body with plated steel wheeled roller bearings

Parking angle: Straight right angle parking

Parking layout: Infinite flexibility with a wide range of layout designs